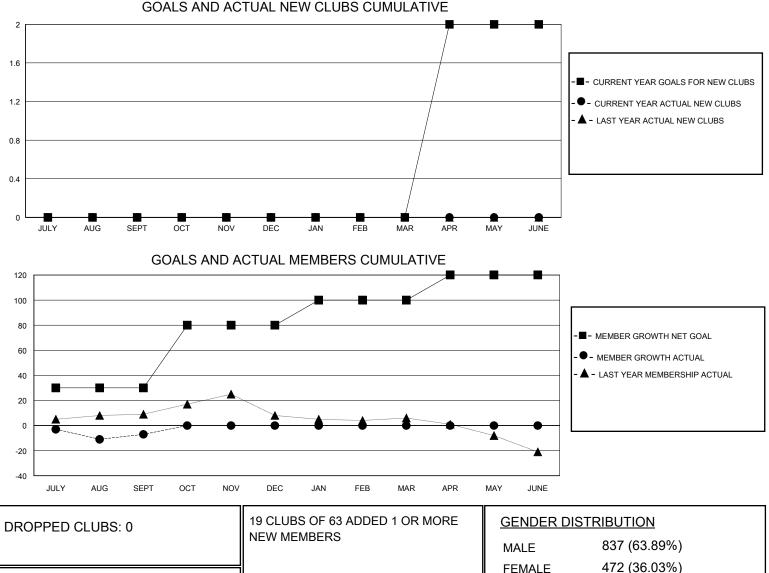

## District 201V2

Results as of: 9/30/2023

| GMT:          |               | LOCATION AUSTRALIA |               |                                  |                       |                         |                                                    |  |
|---------------|---------------|--------------------|---------------|----------------------------------|-----------------------|-------------------------|----------------------------------------------------|--|
|               | Club          | )S                 |               | Members<br>RESULTS FOR 2023-2024 |                       |                         |                                                    |  |
|               | RESULTS FOR   | R 2023-2024        |               |                                  |                       |                         |                                                    |  |
| QUARTER       | NEW CLUB GOAL | NEW CLUBS          | DROPPED CLUBS | QUARTER MEMB                     | ER GROWTH NET<br>GOAL | MEMBER GROWTH<br>ACTUAL | DROPPED<br>MEMBERS ACTUAL<br>(including transfers) |  |
| JULY/AUG/SEPT | 0             | 0                  | 0             | JULY/AUG/SEPT                    | 30                    | 38                      | 42                                                 |  |
| OCT/NOV/DEC   | 0             | 0                  | 0             | OCT/NOV/DEC                      | 50                    | 0                       | 0                                                  |  |
| JAN/FEB/MAR   | 0             | 0                  | 0             | JAN/FEB/MAR                      | 20                    | 0                       | 0                                                  |  |
| APR/MAY/JUNE  | 2             | 0                  | 0             | APR/MAY/JUNE                     | 20                    | 0                       | 0                                                  |  |

| DROPPED MEMBERS |    |                           | FEMALE 472 (36.03%)        |     |
|-----------------|----|---------------------------|----------------------------|-----|
| DECEASED        | 5  | CLICK HERE FOR CUMULATIVE | TOTAL FAMILY UNIT MEMBERS  | 172 |
| CLUB CANCELLED  | 0  | MEMBERSHIP DATA           |                            | 00  |
| OTHER           | 37 |                           | FAMILY MEMBERS PAYING HALF | 86  |
| TOTAL           | 42 |                           |                            |     |